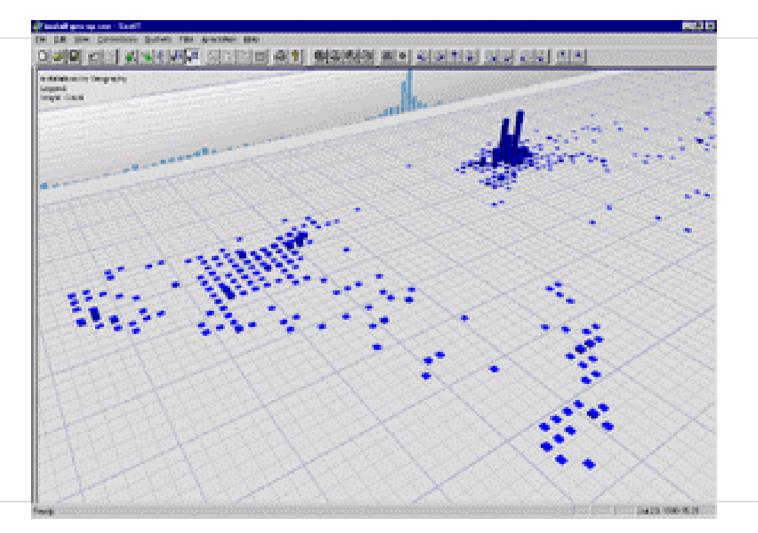

g leaf-node members to create alternate hierarchies
- Classifying flat dimensions with many members
- Using member aliases (logical & physical name)
- Building in write-to members as variables for flexible calculations
- Determining calculation pass order
- Determining calculation solve order



## **Advanced Analytic Features**

- ✓ Monolithic scale of MOLAP cube
- ✓ Systematic partitioning to expedite cube processing
- ✓ Complex and conditional cross-dimensional calculations
- ✓ Rich attribute analysis without propagating new dimensions
- ✓ Near real-time analysis





# Visually Compelling

**Graphical Display** 

**Graphical Augmentation** 

**☐** High Synthesis

□ Intuitive Navigation

**Combined Presentations** 





#### **Reports, Charts, & Graphs**





#### **3D Visualization**





### **Geographic Spatial Mapping**







#### **Geographic Data Presentation**





### **Animation over Time**

SAP Business Information Warehouse Data Visualization Prototype SAP







#### **Combined Visualization**







#### **Combined Visualization**

| 🗅 🚅 🖬 🕼 🔯 🛅 🌆 🖬 🗠 ± 🗠 ±               | 首       | 🗇 🛪 Uni      | it Sales | - 🔬 🛛     | ) 🌆 🛃 🖹 ± 🛍               |