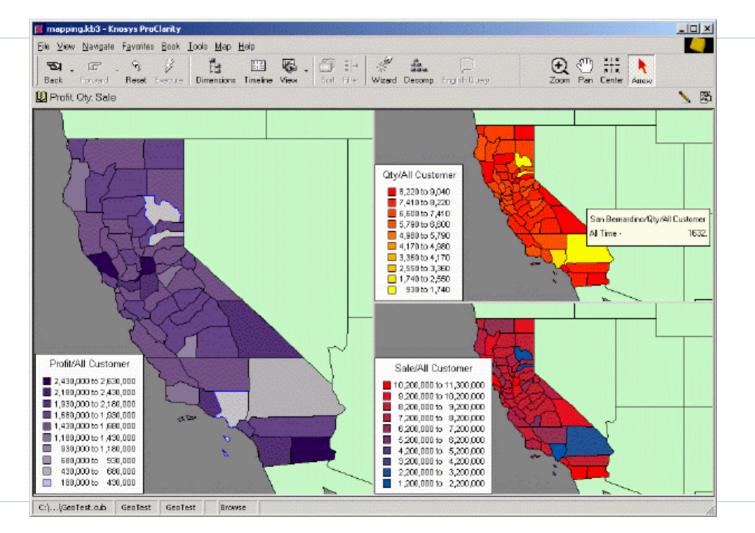

hierarchies
- Classifying flat dimensions with many members
- Using member aliases (logical & physical name)
- Building in write-to members as variables for flexible calculations
- Determining calculation pass order
- Determining calculation solve order



## **Advanced Analytic Features**

- ✓ Monolithic scale of MOLAP cube
- ✓ Systematic partitioning to expedite cube processing
- ✓ Complex and conditional cross-dimensional calculations
- ✓ Rich attribute analysis without propagating new dimensions
- ✓ Near real-time analysis





# Visually Compelling

**Graphical Display** 

**Graphical Augmentation** 

**☐** High Synthesis

□ Intuitive Navigation

**Combined Presentations** 





#### **Reports, Charts, & Graphs**





#### **3D Visualization**





### **Geographic Spatial Mapping**







#### **Geographic Data Presentation**





### **Animation over Time**

SAP Business Information Warehouse Data Visualization Prototype SAP







#### **Combined Visualization**







#### **Combined Visualization**

| 🗅 🚅 🖬 🕼 🔯 🛅 🌆 🖬 🗠 ± 🗠 ±               | 首       | 🗇 🛪 Uni      | it Sales | - 🔬 🛛     | ) 🌆 🛃 🖹 ± 🛍               |