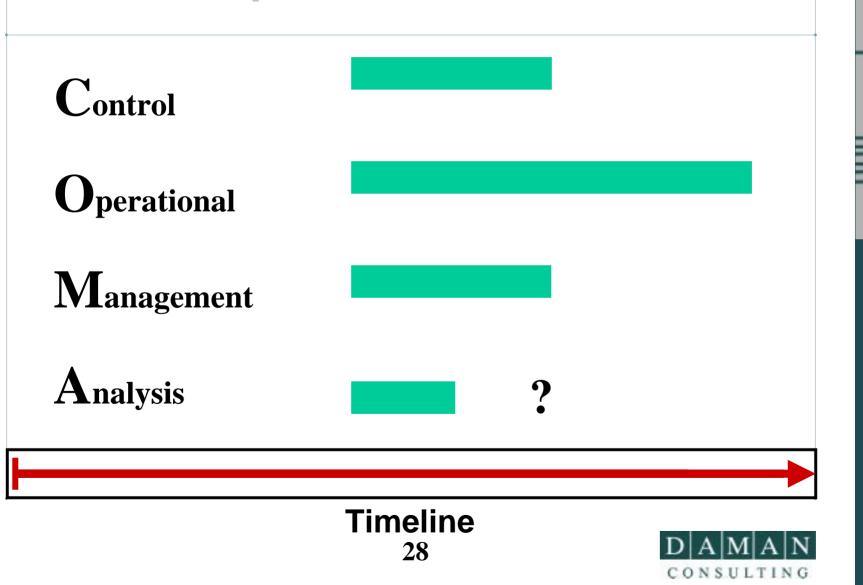

## **COMA: Model of Impact**

**Control** What is? (current state e.g. inventory level)

**Operational** What happened? (e.g. period activity)

Management How well are things going vis-à-vis goals?

Seek Causes. Measure Impacts. Set Goals. See Trends. Id Markets. Change Direction.