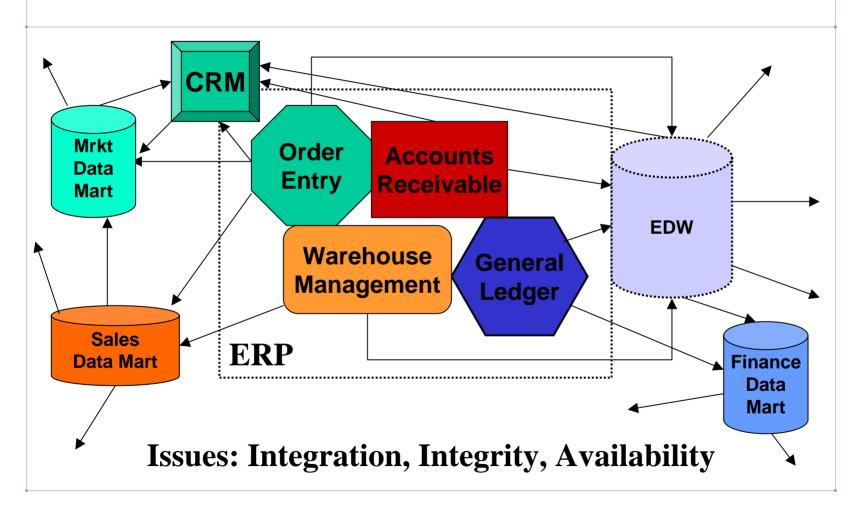

iness Intelligence





## Data Warehouse: What's up?

#### **Data Warehousing is Mature.**

- Everyone already has one.
- Everyone knows how to build one.

#### The Data Warehouse is Dead.

- Is Data Warehousing a failure?
- No, not the concept; only the execution.
- The successes are spectacular.
- The concept is as sound as ever.









# **Data Warehousing: What's Next?**

- ✓ Integrate the "Data Warehouses"
- ✓ Expand Use of the Existing Resource
- ✓ Increase Architectural Flexibility
- Compress the Information Supply Chain
- ✓ Rev-up Availability RTDW (plus lower the cost & complexity)
- Close the Loop (directed operational feedback)
- ✓ Advance your Analytic Power



#### Integrate the "Data Warehouses"





## Islands of Information - 1991





### Islands of Information - 2001





# Integration & Integrity – 2001 Forward

#### Abandon Backend Integration (DB to DB, APP to APP)

#### **Create "Enterprise Back Plane" [Ralph Kimball]**

•Concentrate on common dimensions (reference data)

•Collect transaction stream data (event detail)

#### **Integrate in the Middle**

- •Real Message-based Transport, Mapping, and Transformation
- •Virtual Run-time translation into transient or persistent stores

#### **Beware Frontend Integration**





## **Expand Usage**





#### **Expand the Use**



9



D A M A N CONSULTING

#### **Increase Architectural Flexibility**





### **An Architecture for Flexibility**







### **Compress the Information Supply Chain**













CONSULTING

## **Rev-up Availability**

#### **Real-Time Data Warehouse**





# **Components of a