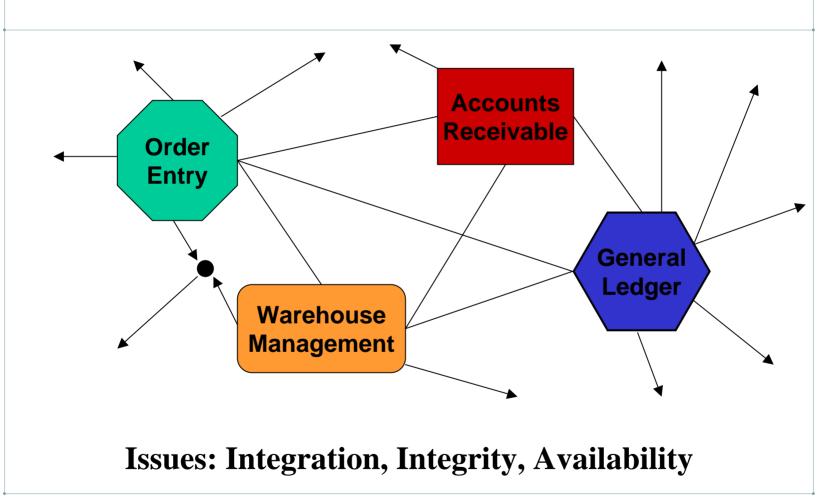

What's Next**

Michael Haisten VP – Business Intelligence





## Data Warehouse: What's up?

#### **Data Warehousing is Mature.**

- Everyone already has one.
- Everyone knows how to build one.

#### The Data Warehouse is Dead.

- Is Data Warehousing a failure?
- No, not the concept; only the execution.
- The successes are spectacular.
- The concept is as sound as ever.









# **Data Warehousing: What's Next?**

- ✓ Integrate the "Data Warehouses"
- ✓ Expand Use of the Existing Resource
- ✓ Increase Architectural Flexibility
- Compress the Information Supply Chain
- ✓ Rev-up Availability RTDW (plus lower the cost & complexity)
- Close the Loop (directed operational feedback)
- ✓ Advance your Analytic Power



#### Integrate the "Data Warehouses"





## Islands of Information - 1991





### Islands of Information - 2001





# Integration & Integrity – 2001 Forward

#### Abandon Backend Integration (DB to DB, APP to APP)

#### **Create "Enterprise Back Plane" [Ralph Kimball]**

•Concentrate on common dimensions (reference data)

•Collect transaction stream data (event detail)

#### **Integrate in the Middle**

- •Real Message-based Transport, Mapping, and Transformation
- •Virtual Run-time translation into transient or persistent stores

#### **Beware Frontend Integration**





## **Expand Usage**





#### **Expand the Use**



9



D A M A N CONSULTING

#### **Increase Architectural Flexibility**





### **An Architecture for Flexibility**







### **Compress the Information Supply Chain**













CONSULTING

## **Rev-up Availability**

#### **Real-Time Dat