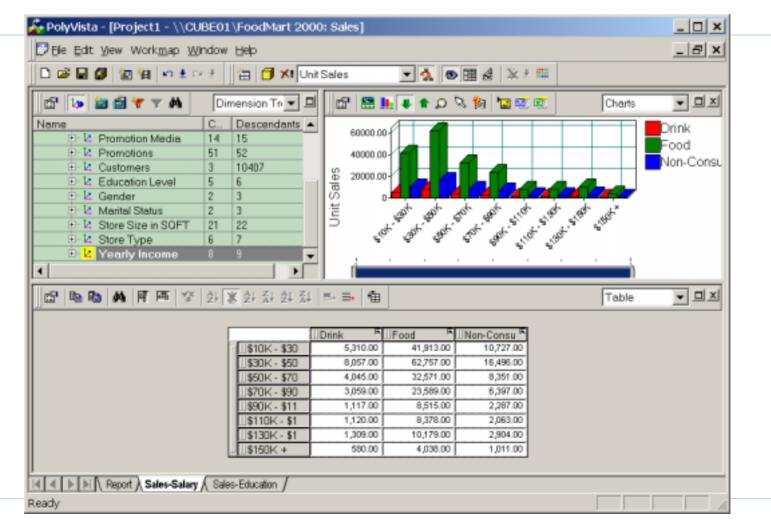

#### **Combined Visualization**

| 🗅 🚅 🖬 🕼 🔯 🛅 🌆 🖬 🗠 ± 🗠 ±               | 首       | 🗇 🛪 Uni      | it Sales | - 🔬 🛛     | ) 🌆 🛃 🖹 ± 🛍               |                                                                                                                                                                                                                                                                                                                                                                                                                                                                                                                                                                                                                                                                                                                                                                                                                                                                                                                                                                                                                                                                                                                                                                                                                                                                                                                                                                                                                                                                                                                                                                                                                                                                                                                                                                                                                                                                                                                                                                                                                                                                                                                                |           |
|---------------------------------------|---------|--------------|----------|-----------|---------------------------|--------------------------------------------------------------------------------------------------------------------------------------------------------------------------------------------------------------------------------------------------------------------------------------------------------------------------------------------------------------------------------------------------------------------------------------------------------------------------------------------------------------------------------------------------------------------------------------------------------------------------------------------------------------------------------------------------------------------------------------------------------------------------------------------------------------------------------------------------------------------------------------------------------------------------------------------------------------------------------------------------------------------------------------------------------------------------------------------------------------------------------------------------------------------------------------------------------------------------------------------------------------------------------------------------------------------------------------------------------------------------------------------------------------------------------------------------------------------------------------------------------------------------------------------------------------------------------------------------------------------------------------------------------------------------------------------------------------------------------------------------------------------------------------------------------------------------------------------------------------------------------------------------------------------------------------------------------------------------------------------------------------------------------------------------------------------------------------------------------------------------------|-----------|
| 🗗 🚺 🛅 🐨 🕆 🛤 👘                         | [       | Dimension Tr |          | 1 9 9 4   | 1 🗢 🔿 🗳                   | A D + PolySurfe                                                                                                                                                                                                                                                                                                                                                                                                                                                                                                                                                                                                                                                                                                                                                                                                                                                                                                                                                                                                                                                                                                                                                                                                                                                                                                                                                                                                                                                                                                                                                                                                                                                                                                                                                                                                                                                                                                                                                                                                                                                                                                                | ce 💌 🗆 🗵  |
| lame                                  | Chi     | Descendar    | its 🔺    |           | Ac                        | tual580.00                                                                                                                                                                                                                                                                                                                                                                                                                                                                                                                                                                                                                                                                                                                                                                                                                                                                                                                                                                                                                                                                                                                                                                                                                                                                                                                                                                                                                                                                                                                                                                                                                                                                                                                                                                                                                                                                                                                                                                                                                                                                                                                     | 62,757.00 |
| E & Store                             | 3       | 63           | _        |           | Devia                     | tion -2.44                                                                                                                                                                                                                                                                                                                                                                                                                                                                                                                                                                                                                                                                                                                                                                                                                                                                                                                                                                                                                                                                                                                                                                                                                                                                                                                                                                                                                                                                                                                                                                                                                                                                                                                                                                                                                                                                                                                                                                                                                                                                                                                     | 3.72      |
| 🕀 🕼 Time                              | 2       | 34           |          |           | <b>Deele</b>              | don 2.11                                                                                                                                                                                                                                                                                                                                                                                                                                                                                                                                                                                                                                                                                                                                                                                                                                                                                                                                                                                                                                                                                                                                                                                                                                                                                                                                                                                                                                                                                                                                                                                                                                                                                                                                                                                                                                                                                                                                                                                                                                                                                                                       | 0.112     |
| Product                               | 3       | 2256         |          | T         | DTAL                      |                                                                                                                                                                                                                                                                                                                                                                                                                                                                                                                                                                                                                                                                                                                                                                                                                                                                                                                                                                                                                                                                                                                                                                                                                                                                                                                                                                                                                                                                                                                                                                                                                                                                                                                                                                                                                                                                                                                                                                                                                                                                                                                                |           |
| La Promotion Media                    | 14      | 15           |          |           |                           |                                                                                                                                                                                                                                                                                                                                                                                                                                                                                                                                                                                                                                                                                                                                                                                                                                                                                                                                                                                                                                                                                                                                                                                                                                                                                                                                                                                                                                                                                                                                                                                                                                                                                                                                                                                                                                                                                                                                                                                                                                                                                                                                |           |
| Promotions                            | 51      | 52           |          |           | THE R LEWIS CO.           |                                                                                                                                                                                                                                                                                                                                                                                                                                                                                                                                                                                                                                                                                                                                                                                                                                                                                                                                                                                                                                                                                                                                                                                                                                                                                                                                                                                                                                                                                                                                                                                                                                                                                                                                                                                                                                                                                                                                                                                                                                                                                                                                |           |
| Customers                             | 3       | 10407        |          |           |                           |                                                                                                                                                                                                                                                                                                                                                                                                                                                                                                                                                                                                                                                                                                                                                                                                                                                                                                                                                                                                                                                                                                                                                                                                                                                                                                                                                                                                                                                                                                                                                                                                                                                                                                                                                                                                                                                                                                                                                                                                                                                                                                                                |           |
| Elucation Level                       | 5       | 6            |          |           |                           |                                                                                                                                                                                                                                                                                                                                                                                                                                                                                                                                                                                                                                                                                                                                                                                                                                                                                                                                                                                                                                                                                                                                                                                                                                                                                                                                                                                                                                                                                                                                                                                                                                                                                                                                                                                                                                                                                                                                                                                                                                                                                                                                |           |
| - 14 Gender                           | 2       | 3            |          |           | column (g                 | AICK                                                                                                                                                                                                                                                                                                                                                                                                                                                                                                                                                                                                                                                                                                                                                                                                                                                                                                                                                                                                                                                                                                                                                                                                                                                                                                                                                                                                                                                                                                                                                                                                                                                                                                                                                                                                                                                                                                                                                                                                                                                                                                                           |           |
| Korital Status     Store Size in SOFT | 2       | 3            |          |           |                           | V 18. CO                                                                                                                                                                                                                                                                                                                                                                                                                                                                                                                                                                                                                                                                                                                                                                                                                                                                                                                                                                                                                                                                                                                                                                                                                                                                                                                                                                                                                                                                                                                                                                                                                                                                                                                                                                                                                                                                                                                                                                                                                                                                                                                       |           |
| Store Type                            | 6       | 7            |          |           | and a star and a strength | And a second                                                                                                                                                                                                                                                                                                                                                                                                                                                                                                                                                                                                                                                                                                                                                                                                                                                                                                                                                                                                                                                                                                                                                                                                                                                                                                                                                                                                                                                                                                                                                                                                                                                                                                                                                                                                                                                                                                                                                                                                                                                                                                                   |           |
| Yearly Income                         | 8       | 9            |          |           | 1 4 4 4 4 4 4             | Contraction of the local of the |           |
| in really income                      | 10      | 0            |          |           | 19 A. C.                  |                                                                                                                                                                                                                                                                                                                                                                                                                                                                                                                                                                                                                                                                                                                                                                                                                                                                                                                                                                                                                                                                                                                                                                                                                                                                                                                                                                                                                                                                                                                                                                                                                                                                                                                                                                                                                                                                                                                                                                                                                                                                                                                                |           |
| 🕼 🐚 🚯 🕅 🕅 🌾 🔅                         | 82      | 정수 승수 정수     | =·=•   @ |           |                           | Table                                                                                                                                                                                                                                                                                                                                                                                                                                                                                                                                                                                                                                                                                                                                                                                                                                                                                                                                                                                                                                                                                                                                                                                                                                                                                                                                                                                                                                                                                                                                                                                                                                                                                                                                                                                                                                                                                                                                                                                                                                                                                                                          | ■ □ ×     |
|                                       |         |              |          |           | Non-Consu 🏲               |                                                                                                                                                                                                                                                                                                                                                                                                                                                                                                                                                                                                                                                                                                                                                                                                                                                                                                                                                                                                                                                                                                                                                                                                                                                                                                                                                                                                                                                                                                                                                                                                                                                                                                                                                                                                                                                                                                                                                                                                                                                                                                                                |           |
|                                       |         | 10K - \$30   | 5,310.00 |           | 10,727.00                 |                                                                                                                                                                                                                                                                                                                                                                                                                                                                                                                                                                                                                                                                                                                                                                                                                                                                                                                                                                                                                                                                                                                                                                                                                                                                                                                                                                                                                                                                                                                                                                                                                                                                                                                                                                                                                                                                                                                                                                                                                                                                                                                                |           |
|                                       |         | 30K - \$50   | 8,057.00 | 62,757.00 | 16,496.00                 |                                                                                                                                                                                                                                                                                                                                                                                                                                                                                                                                                                                                                                                                                                                                                                                                                                                                                                                                                                                                                                                                                                                                                                                                                                                                                                                                                                                                                                                                                                                                                                                                                                                                                                                                                                                                                                                                                                                                                                                                                                                                                                                                |           |
|                                       |         | 50K - \$70   | 4,045.00 | 32,571.00 | 8,351.00                  |                                                                                                                                                                                                                                                                                                                                                                                                                                                                                                                                                                                                                                                                                                                                                                                                                                                                                                                                                                                                                                                                                                                                                                                                                                                                                                                                                                                                                                                                                                                                                                                                                                                                                                                                                                                                                                                                                                                                                                                                                                                                                                                                |           |
|                                       |         | 70K - \$90   | 3,059.00 | 23,589.00 | 6,397.00                  |                                                                                                                                                                                                                                                                                                                                                                                                                                                                                                                                                                                                                                                                                                                                                                                                                                                                                                                                                                                                                                                                                                                                                                                                                                                                                                                                                                                                                                                                                                                                                                                                                                                                                                                                                                                                                                                                                                                                                                                                                                                                                                                                |           |
|                                       |         | 90K - \$11   | 1,117.00 | 8,515.00  | 2,287.00                  |                                                                                                                                                                                                                                                                                                                                                                                                                                                                                                                                                                                                                                                                                                                                                                                                                                                                                                                                                                                                                                                                                                                                                                                                                                                                                                                                                                                                                                                                                                                                                                                                                                                                                                                                                                                                                                                                                                                                                                                                                                                                                                                                |           |
|                                       |         | 110K - \$1   | 1,120.00 | 8,378.00  | 2,063.00                  |                                                                                                                                                                                                                                                                                                                                                                                                                                                                                                                                                                                                                                                                                                                                                                                                                                                                                                                                                                                                                                                                                                                                                                                                                                                                                                                                                                                                                                                                                                                                                                                                                                                                                                                                                                                                                                                                                                                                                                                                                                                                                                                                |           |
|                                       |         | 130K - \$1   | 1,309.00 | 4,038.00  | 1,011.00                  |                                                                                                                                                                                                                                                                                                                                                                                                                                                                                                                                                                                                                                                                                                                                                                                                                                                                                                                                                                                                                                                                                                                                                                                                                                                                                                                                                                                                                                                                                                                                                                                                                                                                                                                                                                                                                                                                                                                                                                                                                                                                                                                                |           |
|                                       | - L.I.S | 150K +       | 580.00   | 4,038.00  | 1,011.00                  |                                                                                                                                                                                                                                                                                                                                                                                                                                                                                                                                                                                                                                                                                                                                                                                                                                                                                                                                                                                                                                                                                                                                                                                                                                                                                                                                                                                                                                                                                                                                                                                                                                                                                                                                                                                                                                                                                                                                                                                                                                                                                                                                |           |