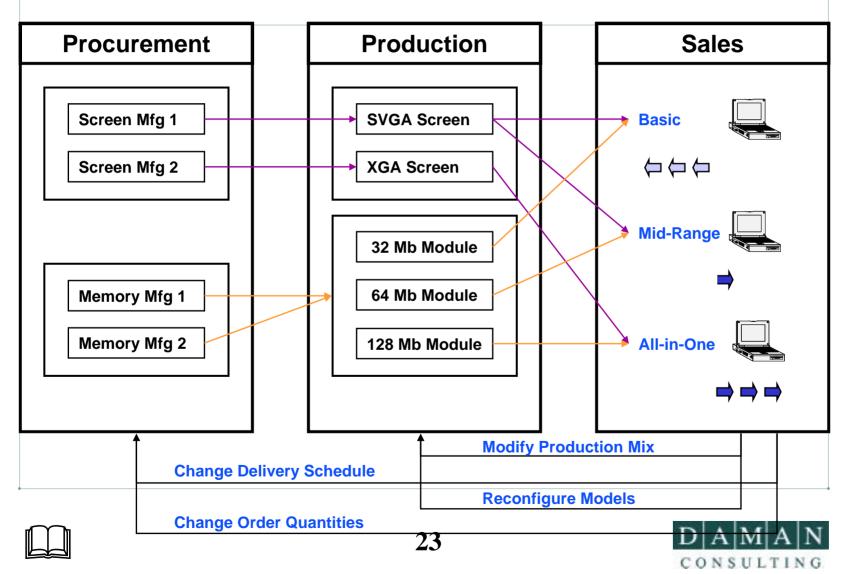

?

- Time Compression
- Infinite Snapshots
- Transitory States
- Quick Reconfiguration
- Perfect Capture

**Real-Time DW provides much more than Real-Time Data!** 

# The Essence of RTDW

- ✓ Continuous capture of information
- ✓ Infinite snapshots with any time frame
- ✓ Reconfiguration on the fly
- ✓ Support for Active Closed Loop Systems
- ✓ Significant reduction in cost
- ✓ Monumental increase in value





### More On Real-Time Data Warehousing

**Data Management Review Website** 

**Online Column by Michael Haisten** 

www.dmreview.com/master.cfm?NavID=152&AuthorID=608





#### **Close the Loop**





#### **BI Process for Closed Loop Analysis**



In eBusiness, closed-loop analysis is the business.







# **Closed Loop Operational Example**

(Build-to-Order Laptop Manufacturer)



### **Advance your Analytic Power**















Multi-Dimensional Systems<br/>Tabular 4GL/Databases<br/>Query Languages & SGML<br/>Application Suites1970'SNetworked Solutions1980'S

Relational Databases Spreadsheets Graphical Query Tools

**Enterprise Resource Planning** 

**Client/Server Applications Component Solutions (OOD) Web Applications** 

**Enterprise Resource Planning 2** 





1990's

REINVENTION

## **COMA: Model of Impact**

**Control** What is? (current state e.g. inventory level)

**Operational** What happened? (e.g. period activity)

Management How well are things going vis-à-vis goals?



Seek Causes. Measure Impacts. Set Goals. See Trends. Id Markets. Change Direction.





**BIVision Chicago – October 30, 2001** 

### **Sophistication of Use**



# **Power Analytics