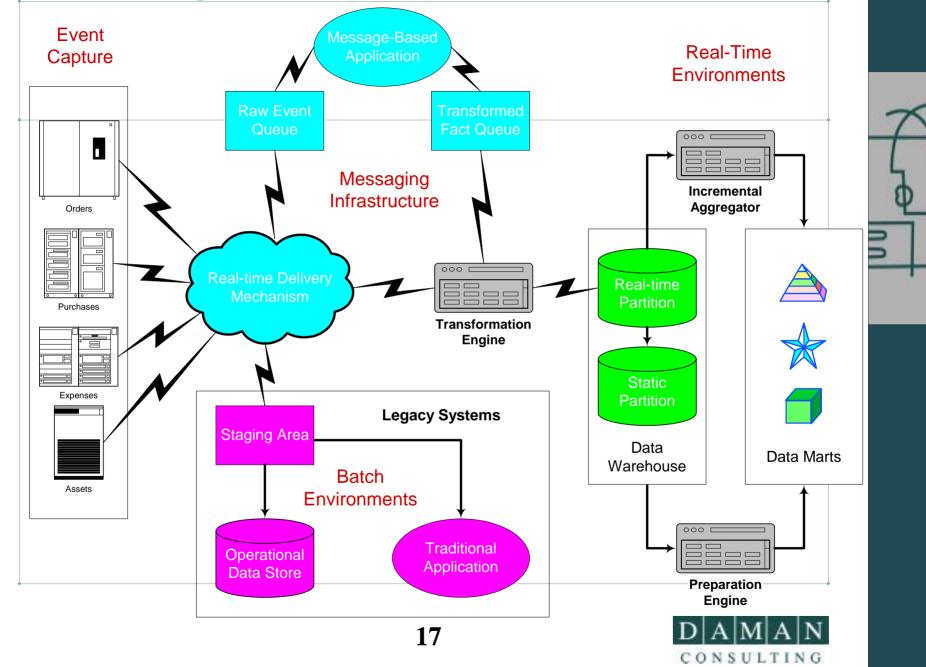

#### **Real-Time Data Warehouse**

# **Components of a RTDW Environment**

- Real-Time Capture
- Real-Time Delivery
- Message-Ready Targets
- Transformation Engine
- Real-Time DW Partitioned Data Store
- Incremental Aggregator
- > Preparation Engine