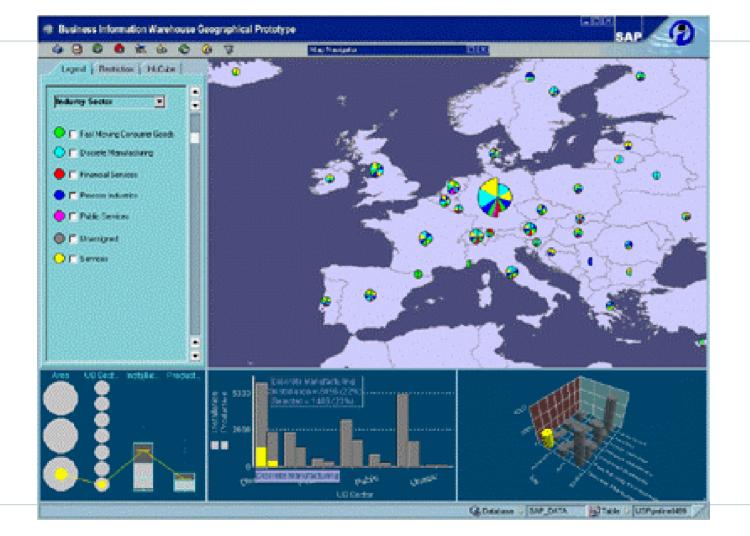

mining calculation pass order
- Determining calculation solve order



## **Advanced Analytic Features**

- ✓ Monolithic scale of MOLAP cube
- ✓ Systematic partitioning to expedite cube processing
- ✓ Complex and conditional cross-dimensional calculations
- ✓ Rich attribute analysis without propagating new dimensions
- ✓ Near real-time analysis





# Visually Compelling

**Graphical Display** 

**Graphical Augmentation** 

**☐** High Synthesis

□ Intuitive Navigation

**Combined Presentations** 





#### **Reports, Charts, & Graphs**





#### **3D Visualization**





### **Geographic Spatial Mapping**







#### **Geographic Data Presentation**





### **Animation over Time**

SAP Business Information Warehouse Data Visualization Prototype SAP







#### **Combined Visualization**







#### **Combined Visualization**

| 🗅 🚅 🖬 🕼 🔯 🛅 🌆 🖬 🗠 ± 🗠 ±               | 首       | 🗇 🛪 Uni      | it Sales | - 🔬 🛛     | ) 🌆 🛃 🖹 ± 🛍               |