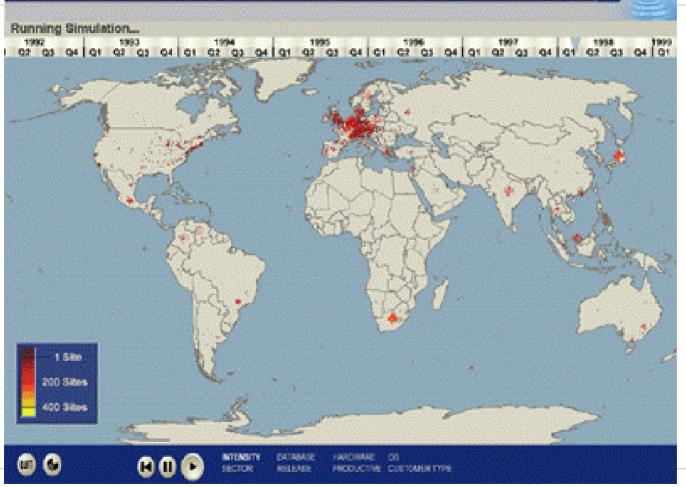

### **Animation over Time**

SAP Business Information Warehouse Data Visualization Prototype SAP